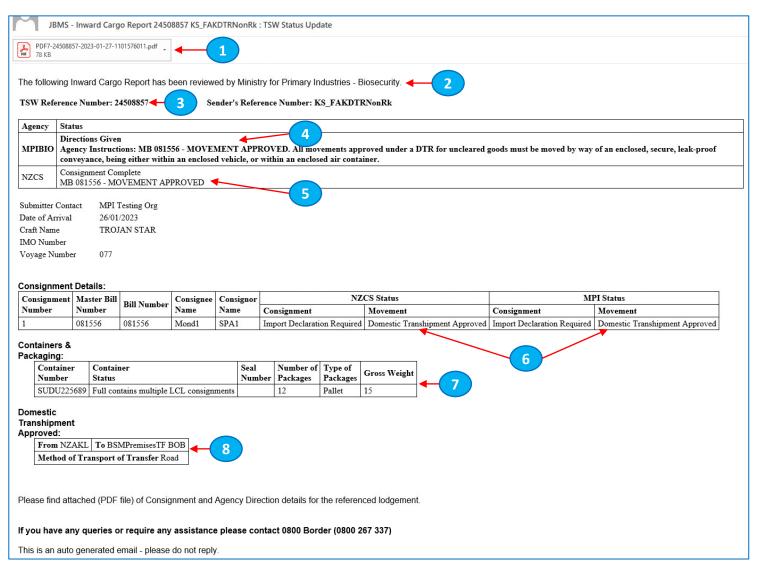

## **Email Elements**

|   | Element Description                                                                                                                                                                                                               |
|---|-----------------------------------------------------------------------------------------------------------------------------------------------------------------------------------------------------------------------------------|
| 1 | ICR MPI Lodgement Status and Directions Document – On MPI emails a PDF version is attached. The document will show any specific authority details ie. Inspection/Treatment, that need to be followed as part of the DTR approval. |
| 2 | Text stating which agency has sent the email.  MPI – will show 'Biosecurity'  NZCS – will show 'Customs'                                                                                                                          |
| 3 | TSW Reference number for the ICR lodgement                                                                                                                                                                                        |
| 4 | MPI Agency Response - Shows the MPI movement response for the declared Master Bill(s). It also states the general movement conditions that must be followed.                                                                      |
| 5 | NZCS Agency Response - Shows the NZCS movement response for the declared Master Bill(s).                                                                                                                                          |
| 6 | Shows the MPI and NZCS consignment/movement status for each consignment.                                                                                                                                                          |
| 7 | Container and packaging - Shows the container number and packaging details relating to the consignment number                                                                                                                     |
| 8 | Domestic Transhipment Approval - Shows the location where the container/cargo is currently located and where they are approved to be taken to and by what transfer method.                                                        |

## MPI Response – received 2nd

JBMS - Inward Cargo Report 24508857 KS\_FAKDTRNonRk: TSW Status Update

The following Inward Cargo Report has been reviewed by Ministry for Primary Industries - Biosecurity.

TSW Reference Number: 24508857 Sender's Reference Number: KS\_FAKDTRNonRk

| Agency | Status                                                                                                                                                             |
|--------|--------------------------------------------------------------------------------------------------------------------------------------------------------------------|
|        | Directions Given                                                                                                                                                   |
| MPIBIO | Agency Instructions: MB 081556 - MOVEMENT APPROVED. All movements approved under a DTR for uncleared goods must be moved by way of an enclosed, secure, leak-proof |
|        | conveyance, being either within an enclosed vehicle, or within an enclosed air container.                                                                          |
| NZCS   | Consignment Complete                                                                                                                                               |
| NZCS   | MB 081556 - MOVEMENT APPROVED                                                                                                                                      |

Submitter Contact MPI Testing Org Date of Arrival 26/01/2023 TROJAN STAR Craft Name

IMO Number

Voyage Number 077

Consignment Details

| Consignment | Master Bill | Bill Number | Consignee | Consignor | NZO                         | CS Status                      | MI                          | PI Status                      |
|-------------|-------------|-------------|-----------|-----------|-----------------------------|--------------------------------|-----------------------------|--------------------------------|
| Number      | Number      | Biii Number | Name      | Name      | Consignment                 | Movement                       | Consignment                 | Movement                       |
| 1           | 081556      | 081556      | Mond1     | SPA1      | Import Declaration Required | Domestic Transhipment Approved | Import Declaration Required | Domestic Transhipment Approved |

#### Packaging:

| kuging.             |                                         |                       |        |              |
|---------------------|-----------------------------------------|-----------------------|--------|--------------|
| Container<br>Number | Container<br>Status                     | Number of<br>Packages |        | Gross Weight |
| SUDU225689          | Full contains multiple LCL consignments | 12                    | Pallet | 15           |

#### Approved:

| From NZAKL    | To BSMPremisesTF BOE    |
|---------------|-------------------------|
| Method of Tra | nsport of Transfer Road |

Please find attached (PDF file) of Consignment and Agency Direction details for the referenced lodgement.