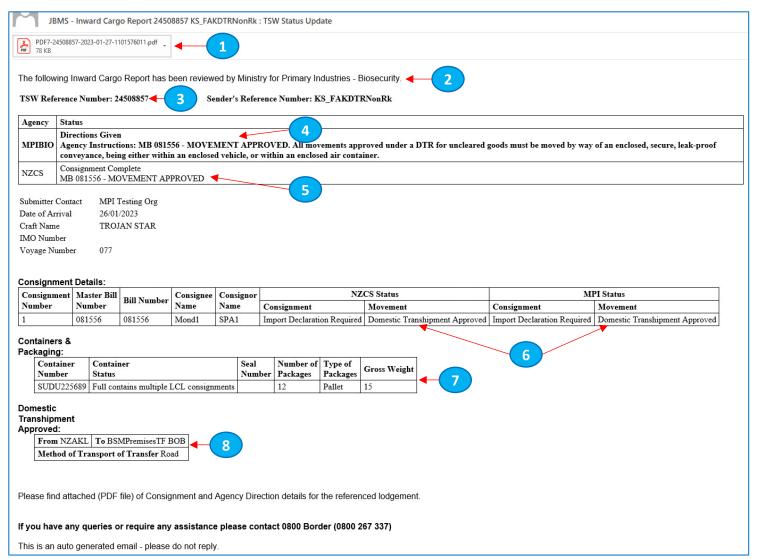

# **Identifying MPI and NZCS Emails**

At the top of the email there will be text showing which agency has sent the email notification

MPI BIO The following Inward Cargo Report has been reviewed by Ministry for Primary Industries - Biosecurity.

NZCS The following Inward Cargo Report has been reviewed by New Zealand Customs Service.

Each agency status is shown on the email. If the text is bold and on top of the other agency status it indicates which agency sent the email.

### **NZCS**

| Agency | Status                                                                                                                                      |
|--------|---------------------------------------------------------------------------------------------------------------------------------------------|
| NZCS   | Consignment Complete Customs Cargo Report Notification - consignment status as specified Agency Instructions: MB 081556 - MOVEMENT APPROVED |
| MPIBIO | Processing                                                                                                                                  |

### **MPI BIO**

| Agency | Status                                                                                                                                                                                                                                                                         |
|--------|--------------------------------------------------------------------------------------------------------------------------------------------------------------------------------------------------------------------------------------------------------------------------------|
|        | Directions Given  Agency Instructions: MB 081556 - MOVEMENT APPROVED. All movements approved under a DTR for uncleared goods must be moved by way of an enclosed, secure, leak-proof conveyance, being either within an enclosed vehicle, or within an enclosed air container. |
| NZCS   | Consignment Complete MB 081556 - MOVEMENT APPROVED                                                                                                                                                                                                                             |

## **Email Elements**

|   | Element Description                                                                                                                                                                                                               |  |  |  |  |  |
|---|-----------------------------------------------------------------------------------------------------------------------------------------------------------------------------------------------------------------------------------|--|--|--|--|--|
| 1 | ICR MPI Lodgement Status and Directions Document – On MPI emails a PDF version is attached. The document will show any specific authority details ie. Inspection/Treatment, that need to be followed as part of the DTR approval. |  |  |  |  |  |
| 2 | Text stating which agency has sent the email.  MPI – will show 'Biosecurity'  NZCS – will show 'Customs'                                                                                                                          |  |  |  |  |  |
| 3 | TSW Reference number for the ICR lodgement                                                                                                                                                                                        |  |  |  |  |  |
| 4 | MPI Agency Response - Shows the MPI movement response for the declared Master Bill(s). It also states the general movement conditions that must be followed.                                                                      |  |  |  |  |  |
| 5 | NZCS Agency Response - Shows the NZCS movement response for the declared Master Bill(s).                                                                                                                                          |  |  |  |  |  |
| 6 | Shows the MPI and NZCS consignment/movement status for each consignment.                                                                                                                                                          |  |  |  |  |  |
| 7 | Container and packaging - Shows the container number and packaging details relating to the consignment number                                                                                                                     |  |  |  |  |  |
| 8 | Domestic Transhipment Approval - Shows the location where the container/cargo is currently located and where they are approved to be taken to and by what transfer method.                                                        |  |  |  |  |  |